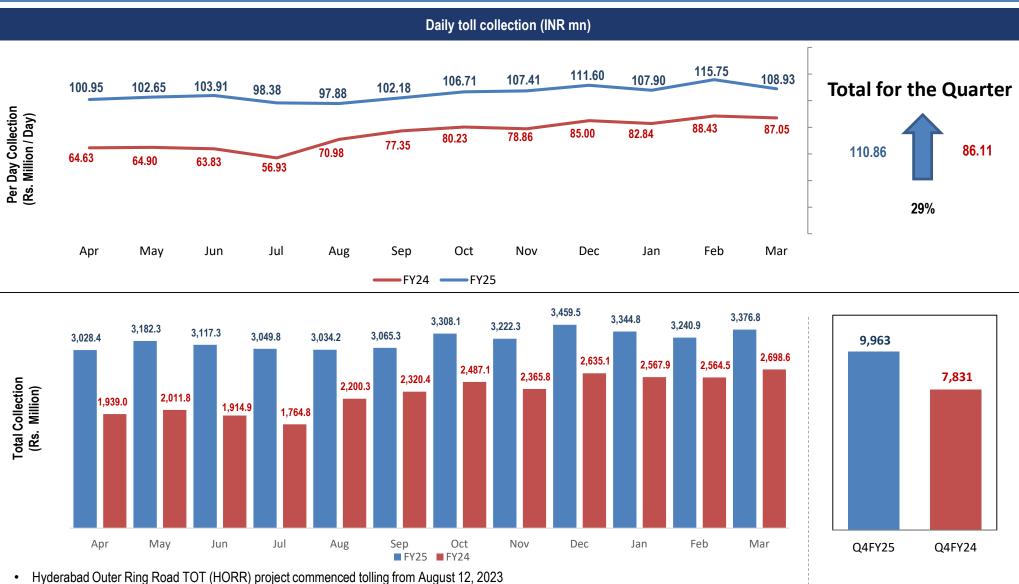

#### Project update

Toll revenue for the year increased ~40% Y-o-Y driven by:

- TOT-12 & TOT-13 projects are added to portfolio
- robust traffic growth
- annual tariff revision
- Distribution : Total Distribution in FY25 amounted to Rs. 2,437 Mns, out of which Rs. 1,610 Mns was in form of Return of Capital and Rs. 827 Mns towards Interest.

## Toll performance – Portfolio of assets

- Samakhiyali Santalpur Road BOT project commenced tolling from December 28, 2023
- Lalitpur- Lakhnadon, Kota Bypass & Gwalior-Jhansi Road BOT project commenced tolling from April 01, 2024
- Rate revision for all projects were implemented effective April 1, 2025, except for HORR. HORR rate validation is still pending with authority.