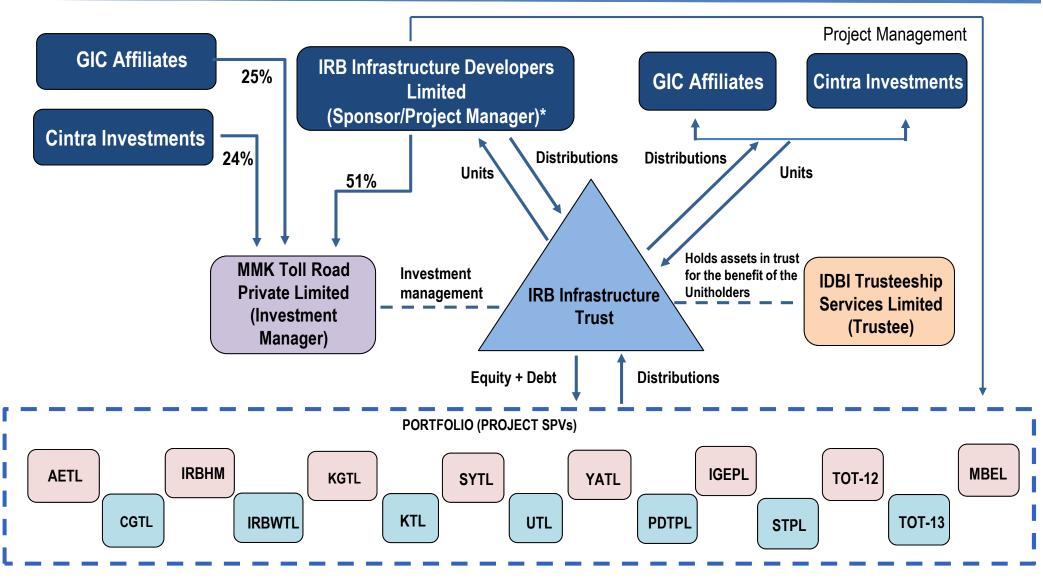

96% of toll transactions are taking place on FASTag leading to reduction in carbon footprint, traffic congestion, fuel consumption and usage of paper

#### Social

- Well defined workplace health & safety guidelines
- Generating local employment opportunities at toll plazas
- Having a robust talent management program focused on acquiring talent with diverse knowledge and skills

#### Governance

- The Trust is managed by the Investment manager having an experienced board of directors comprising representatives from IRB, GIC as well as Cintra and 50% independent directors
- Strong governance policies in place including Internal Financial Control, distribution Policy, etc.
- Well-defined policies and Code of Conduct to ensure conduct of Business in an ethical manner

## Structure of Trust



• Unitholders of the Trust

• On December 27, 2024, the Trust has completed closing under the agreements executed for implementation of the Ganga Expressway Project and has purchased 80.4% of the equity share capital and 80.4% of the Non-Convertible Debentures (NCD) of Meerut Budaun Expressway Limited (MBEL)

| Name of the unitholders               | % Holding |
|---------------------------------------|-----------|
| IRB Infrastructure Developers Limited | 51        |
| GIC Affiliates                        | 25        |
| Cintra InvIT Investments B. V.        | 24        |
| Total                                 | 100       |









## Thank You

For further information, kindly contact: Investor relations : <u>irbinfrastructuretrust@irb.co.in</u> / <u>investor.relations@irb.co.in</u>